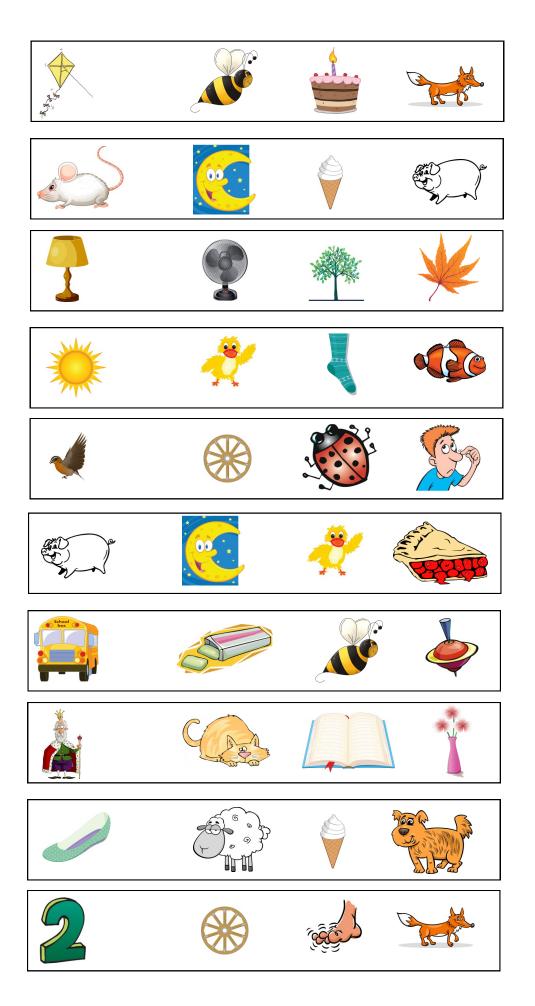

## Phonological Awareness Form C

Based on Invernizzi et al. (2014)

Rhyme

**Initial Sounds** 

|       |       |      |       | +/- |
|-------|-------|------|-------|-----|
| car   | net   | pig  | bar   |     |
| talk  | frog  | walk | hand  |     |
| dish  | boat  | fish | moon  |     |
| bat   | hat   | leaf | bell  |     |
| coat  | goat  | boy  | сар   |     |
| tree  | glass | bee  | cat   |     |
| head  | tent  | sock | bed   |     |
| phone | fox   | bell | cone  |     |
| book  | cow   | hook | whale |     |
| vest  | nest  | tree | foot  |     |
|       |       |      |       |     |
|       |       |      | TOTAL |     |

|      |       |      |       | +/- |
|------|-------|------|-------|-----|
| sink | kite  | sun  | log   |     |
| moon | mouse | fish | car   |     |
| bug  | hay   | bird | ring  |     |
| fox  | hat   | gum  | fan   |     |
| duck | saw   | dog  | horse |     |
| nose | van   | nut  | lips  |     |
| pie  | pig   | ball | wheel |     |
| leaf | wall  | bike | lamp  |     |
| bell | ship  | bus  | key   |     |
| cake | dog   | bed  | cat   |     |
|      |       |      |       |     |
|      |       |      | TOTAL |     |