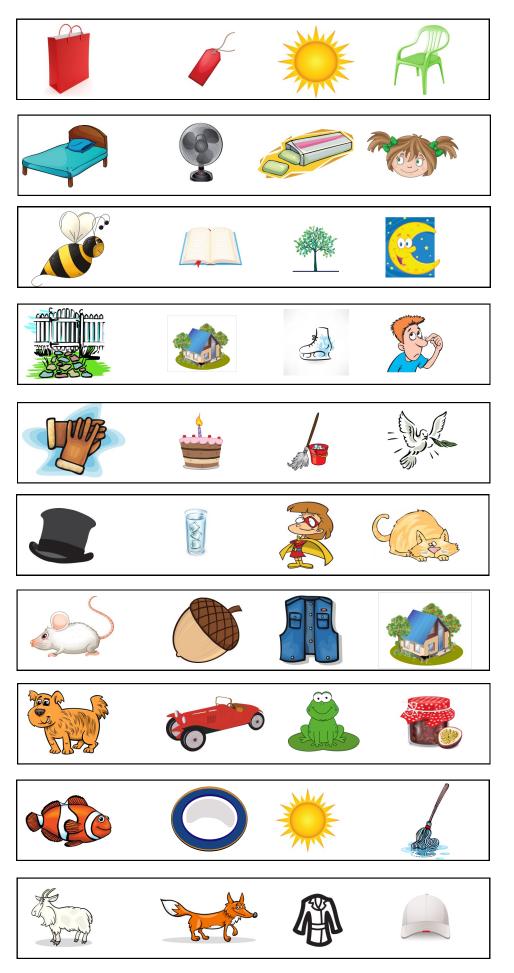

# Phonological Awareness Form B

Based on Invernizzi et al. (2014)

Rhyme

|       |       |       |       | +/- |
|-------|-------|-------|-------|-----|
| bag   | tag   | sun   | chair |     |
| bed   | fan   | gum   | head  |     |
| bee   | book  | tree  | moon  |     |
| gate  | house | skate | nose  |     |
| glove | cake  | mop   | dove  |     |
| hat   | glass | cape  | cat   |     |
| mouse | nut   | vest  | house |     |
| dog   | car   | frog  | jam   |     |
| fish  | dish  | sun   | mop   |     |
| goat  | fox   | coat  | сар   |     |
|       |       |       |       |     |
|       |       |       | TOTAL |     |

|       |       |      |       | +/- |
|-------|-------|------|-------|-----|
| kite  | bee   | cake | fox   |     |
| mouse | moon  | cone | pig   |     |
| lamp  | fan   | tree | leaf  |     |
| sun   | duck  | sock | fish  |     |
| bird  | wheel | bug  | nose  |     |
| pig   | moon  | duck | pie   |     |
| bus   | gum   | bee  | top   |     |
| king  | cat   | book | vase  |     |
| shoe  | sheep | cone | dog   |     |
| two   | wheel | toes | fox   |     |
|       |       |      | TOTAL |     |