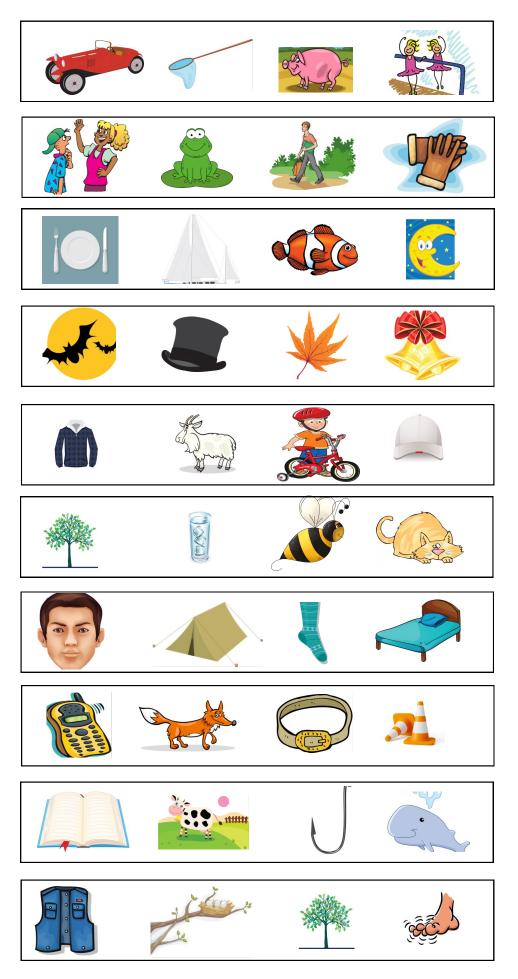

#### **Phonological Awareness**

Form D

Based on Invernizzi et al. (2014)

Rhyme

| Initial | Sounds |
|---------|--------|
|---------|--------|

|       |        |       |       | +/- |
|-------|--------|-------|-------|-----|
| bear  | cake   | lamp  | pear  |     |
| sink  | drink  | vase  | bed   |     |
| door  | leaf   | sock  | four  |     |
| gum   | tree   | drum  | rose  |     |
| moose | goose  | slide | wheel |     |
| tool  | pool   | box   | gate  |     |
| bath  | chair  | kite  | path  |     |
| wife  | fish   | knife | lake  |     |
| road  | cheese | toad  | tag   |     |
| tall  | shoe   | duck  | wall  |     |
|       |        |       |       |     |
|       |        |       | TOTAL |     |

|       |       |      |        | +/- |
|-------|-------|------|--------|-----|
| mop   | mouse | tack | rose   |     |
| cheer | fan   | leaf | cheese |     |
| knee  | dove  | nest | race   |     |
| bike  | fox   | top  | bee    |     |
| vase  | book  | vest | hat    |     |
| soap  | sock  | egg  | cat    |     |
| gate  | boy   | king | goat   |     |
| corn  | kite  | lime | toe    |     |
| match | pig   | moon | cone   |     |
| one   | wing  | bus  | pie    |     |
|       |       |      | TOTAL  |     |