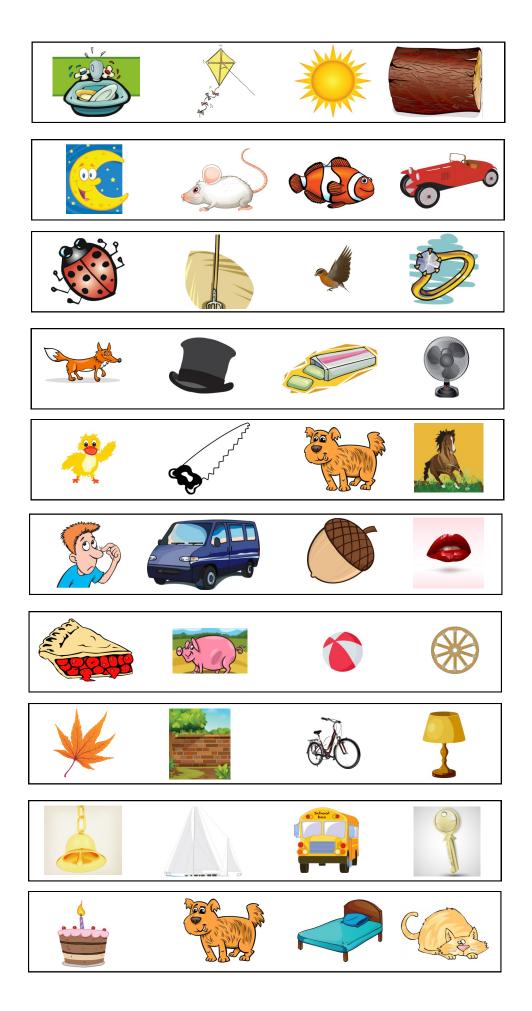

# Phonological Awareness Form E

Based on Invernizzi et al. (2014)

Rhyme

|       |       |       |       | +/- |
|-------|-------|-------|-------|-----|
| mat   | bag   | rat   | duck  |     |
| sun   | one   | dog   | house |     |
| jog   | keys  | car   | log   |     |
| lip   | ship  | boy   | moon  |     |
| pen   | rope  | hen   | leaf  |     |
| nut   | slide | top   | hut   |     |
| chain | rain  | spoon | bed   |     |
| cake  | fox   | head  | rake  |     |
| grape | king  | tape  | sock  |     |
| row   | cane  | bow   | five  |     |
|       |       |       |       |     |
|       |       |       | TOTAL |     |

**Initial Sounds** 

|      |       |       |       | +/-   |
|------|-------|-------|-------|-------|
| book | 222   | box   | nest  | • / - |
|      | egg   |       |       |       |
| wing | witch | chair | pie   |       |
| home | kite  | head  | ring  |       |
| pot  | fan   | gate  | pig   |       |
| can  | net   | hose  | cape  |       |
| jump | rose  | jam   | shoe  |       |
| top  | toe   | lake  | vase  |       |
| dog  | sheep | fish  | dove  |       |
| leaf | lime  | bug   | goat  |       |
| man  | moose | cab   | hat   |       |
|      |       |       |       |       |
|      |       |       | TOTAL |       |